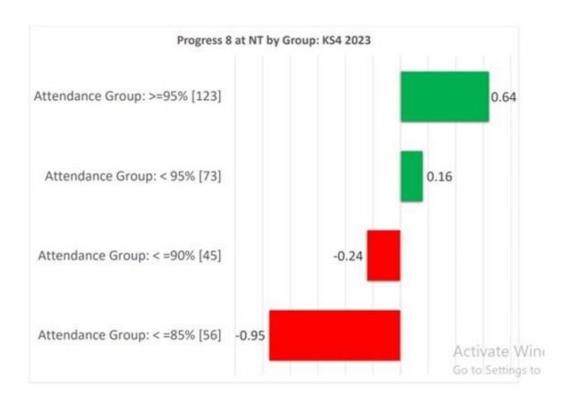

8.25am and registration starts at 8.30am
- Being late after 8.30am results in a late gate detention in B3 at breaktime for 10 minutes
- Students are registered at the start of every lessons and are expected to arrive punctually and prepared to learn
- There is a minimum expectation of 96% attendance
- The easiest way to contact us about attendance is <a href="mailto:attendance@tretherras.net">attendance@tretherras.net</a>, or you can call reception
- Your first point of contact is their Form tutor, but you can also ask to speak to our attendance officer Mrs. Bacon.
- There is more detail about attendance in your Expectation evening pack and we will continue to inform you about attendance matters through our Facebook page, Website and Newsletter.





#### Attendance Matters- What we know



- •It isn't a surprise that students who started in Year 7 and had **over 95%** attendance achieved the highest grades at Tretherras, and **outperformed other students across the country.**
- •85% = 142.5 hours of missed lessons/year (**Lost Learning**) and is equal to  $\frac{3}{4}$  of a year, over 5 years which lost them a whole grade

In 2023 Attendance was worth almost 2 grades





## We cannot authorise holiday absences

- There are no holiday forms as Government legislation does not allow schools to authorise holidays during term time
- We are required to apply for fixed penalty notices for absences that exceed
   5 school days
- There are exceptional leave of absence forms but exceptional refers to weddings of close family members, sporting events where students are representing