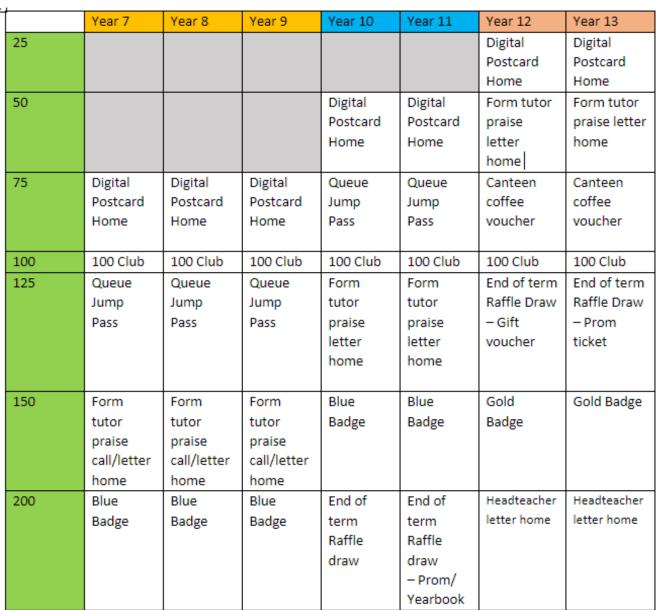

# Praise and Reward Systems

### Culture and Ethos

# Praise and Reward Systems

|   | - | -   | ~    |
|---|---|-----|------|
| 1 |   | *** | No.  |
|   |   | 3   | Pare |

|     | Year 7      | Year 8      | Year 9      | Year 10     | Year 11     | Year 12 | Year 13 |
|-----|-------------|-------------|-------------|-------------|-------------|---------|---------|
| 250 | End of      | End of      | End of      | HOY letter  | HOY letter  |         |         |
|     | term        | term        | term        | home        | home        |         |         |
|     | Raffle      | Raffle      | Raffle      |             |             |         |         |
|     | draw        | draw        | draw        |             |             |         |         |
| 300 | HOY letter  | HOY letter  | HOY letter  | Gold        | Gold        |         |         |
|     | home        | home        | home        | Badge       | Badge       |         |         |
|     |             |             |             |             |             |         |         |
| 350 | Gold        | Gold        | Gold        | Headteacher | Headteacher |         |         |
|     | Badge       | Badge       | Badge       | letter      | letter      |         |         |
|     |             |             |             | home        | home        |         |         |
| 400 | Headteacher | Headteacher | Headteacher |             |             |         |         |
|     | letter      | letter      | letter      |             |             |         |         |
|     | home        | home        | home        |             |             |         |         |