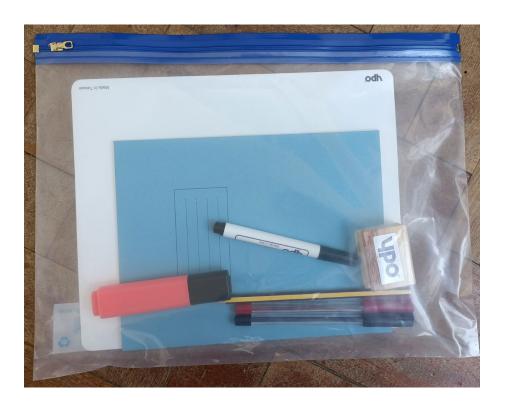

## Culture and Ethos NT Ready – Learning Packs

- Every Year 9 student has been given a learning pack.
- This must be brought to every lesson, every day.
- It must include the following items:
- Black Pen
- Red Pen
- Pencil
- Rubber
- Reading Ruler
- White Board
- White Board Pen + rubber
- Notebook
- Timetable

Students must also have their ID cards with them

- Failure to bring these items will result in a detention.
- Students are responsible for looking after their learning pack and replacing items.
- We have an equipment shop at Student Services and The Library.
- These items can be paid for using their ParentPay account